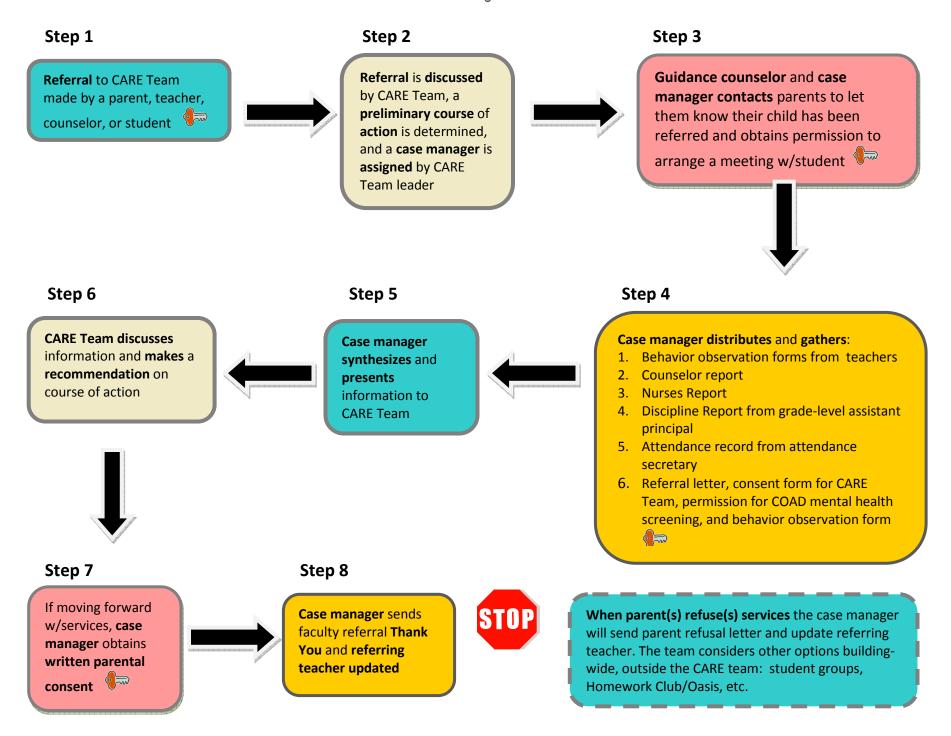

| Mrs. Kathleen Wilson   | 6 <sup>th</sup> grade reading teacher            | Case Manager                    | 2 years           |

## CARE Team Process from receipt of referral through follow-up:

🦣 key step